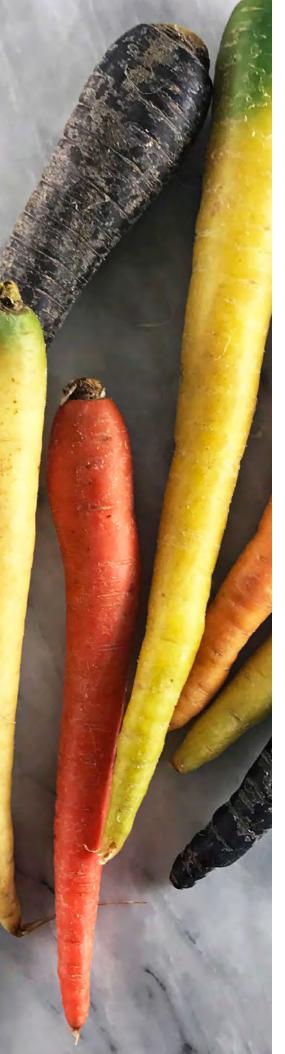

#### **ROOT VEGETABLES**

Fall is prime time for an array of root vegetables in Northern California. Carrots, turnips, and beets reach their peak during this season, developing sweeter flavors as temperatures cool. These versatile vegetables shine in roasts, purees, and hearty stews. Their earthy flavors and vibrant colors (especially in varieties like rainbow carrots or golden beets) add depth and visual appeal to autumn menus.

|                     | SEPT         | ост      | NOV | DEC |  |
|---------------------|--------------|----------|-----|-----|--|
| FLAGOLET            | 0            | 0        |     |     |  |
| FRENCH              | 0            | 0        | •   | •   |  |
| GIGANTE (DRIED)     | 0            | 0        | 0   | 0   |  |
| ITALIAN BUTTER      | 0            | 0        | 0   | 0   |  |
| ROMANO              | 0            | 0        | •   | •   |  |
| PURPLE              | 0            | 0        | •   | •   |  |
| BERRIES             |              |          |     |     |  |
| BLACKBERRIES        | 0            | •        | •   | •   |  |
| BLUEBERRIES         | •            | •        | •   | •   |  |
| CRANBERRIES         | 0            | 0        | 0   | •   |  |
| HUCKLEBERRIES       | •            | •        | •   | •   |  |
| RASPBERRIES         | 0            | 0        | •   | •   |  |
| STRAWBERRIES        | 0            | 0        | •   | •   |  |
| BROCCOLI            |              |          |     |     |  |
| CHINESE (GAI LAN)   | 0            | 0        | 0   | 0   |  |
| DI CICCIO           | 0            | 0        | 0   | 0   |  |
| ITALIAN SPROUTING   | •            | •        | 0   | 0   |  |
| PURPLE FLORETS      | 0            | 0        | 0   | 0   |  |
| RAAB                | 0            | 0        | 0   | 0   |  |
| RAAB, BABY          | 0            | 0        | 0   | 0   |  |
| ROMANESCO           | •            | 0        | 0   | 0   |  |
| SWEET BABY          | 0            | 0        | 0   | 0   |  |
| CABBAGES            |              |          |     |     |  |
| BRUSSELS SPROUTS    |              | 0        | 0   | 0   |  |
| CONICAL             | 0            | 0        | 0   | 0   |  |
| GREEN               | lacktriangle | •        | 0   | 0   |  |
| NAPA                | lacktriangle | $\oplus$ | 0   | 0   |  |
| RED                 | lacktriangle | $\oplus$ | 0   | 0   |  |
| CARROTS             |              |          |     |     |  |
| BABY                | 0            | 0        | 0   | 0   |  |
| BABY, FRENCH        | 0            | 0        | 0   | 0   |  |
| BABY, MIXED         | 0            | 0        | 0   | 0   |  |
| NANTES              | 0            | 0        | 0   | 0   |  |
| RAINBOW             | 0            | 0        | 0   | 0   |  |
| CAULIFLOWER         |              |          |     |     |  |
| CAULIFLOWER         | 0            | O        | 0   | •   |  |
| O:Available from CA |              |          |     |     |  |